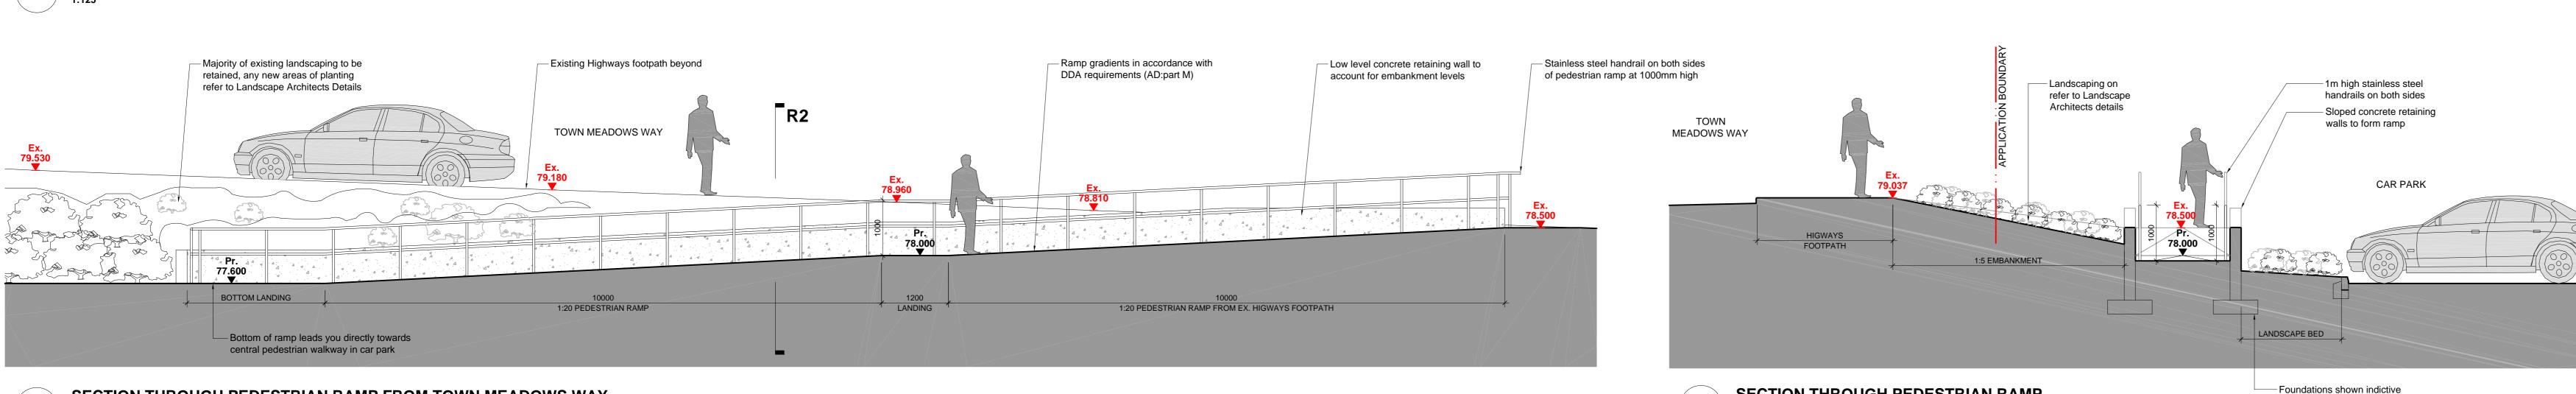

SITE SECTION INCLUDING RETAIL BUILDING SECTION



SITE SECTION INCLUDING LIDL BUILDING SECTION **B-B** 1:125







| PARK |  |  |  |
|------|--|--|--|
|      |  |  |  |



THIS DRAWING IS STRICTLY NOT TO BE USED FOR CONSTRUCTION PURPOSES. PROPOSED LEVELS SUBJECT TO DESIGN DEVELOPMENT.

DRAINAGE STRATEGY & RAIN WATER PIPES SUBJECT TO DESIGN DEVELOPMENT. THIS DRAWING CONSISTS OF THE FOLLOWING THIRD PARTY INFORMATION & DRAWINGS;-

Ordnance Survey, (c) Crown Copyright 2015. All rights reserved. Licence number 10006297 Topographical Survey by Green Hatch, drawing 15541a\_OGL, received via email on 27/07/2017. TO BE READ IN CONJUNCTION WITH HCD DRAWINGS; A-PL-001 - SITE LOCATION PLAN

A-PL-001 - STIE LOCATION PLAN A-PL-002 - EXISTING SITE PLAN A-PL-003 - PROPOSED SITE PLAN A-PL-004 - PROPOSED STORE PLAN A-PL-005 - PROPOSED RETAIL UNIT BUILDING PLAN A-PL-006 - PROPOSED STORE ROOF PLAN A-PL-007 - PROPOSE