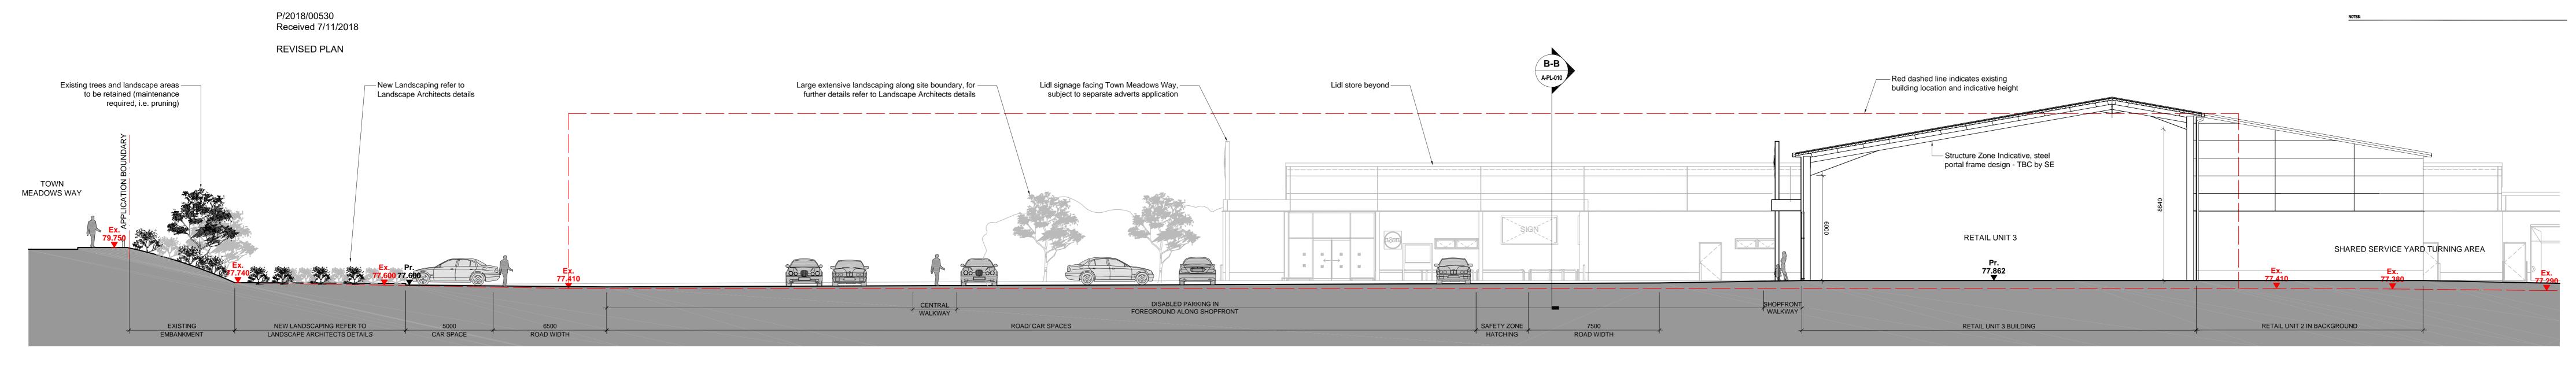

SITE SECTION INCLUDING RETAIL BUILDING SECTION

SITE SECTION INCLUDING LIDL BUILDING SECTION **B-B** 1:125

| PARK |  |  |  |
|------|--|--|--|
|      |  |  |  |

THIS DRAWING IS STRICTLY NOT TO BE USED FOR CONSTRUCTION PURPOSES. PROPOSED LEVELS SUBJECT TO DESIGN DEVELOPMENT.