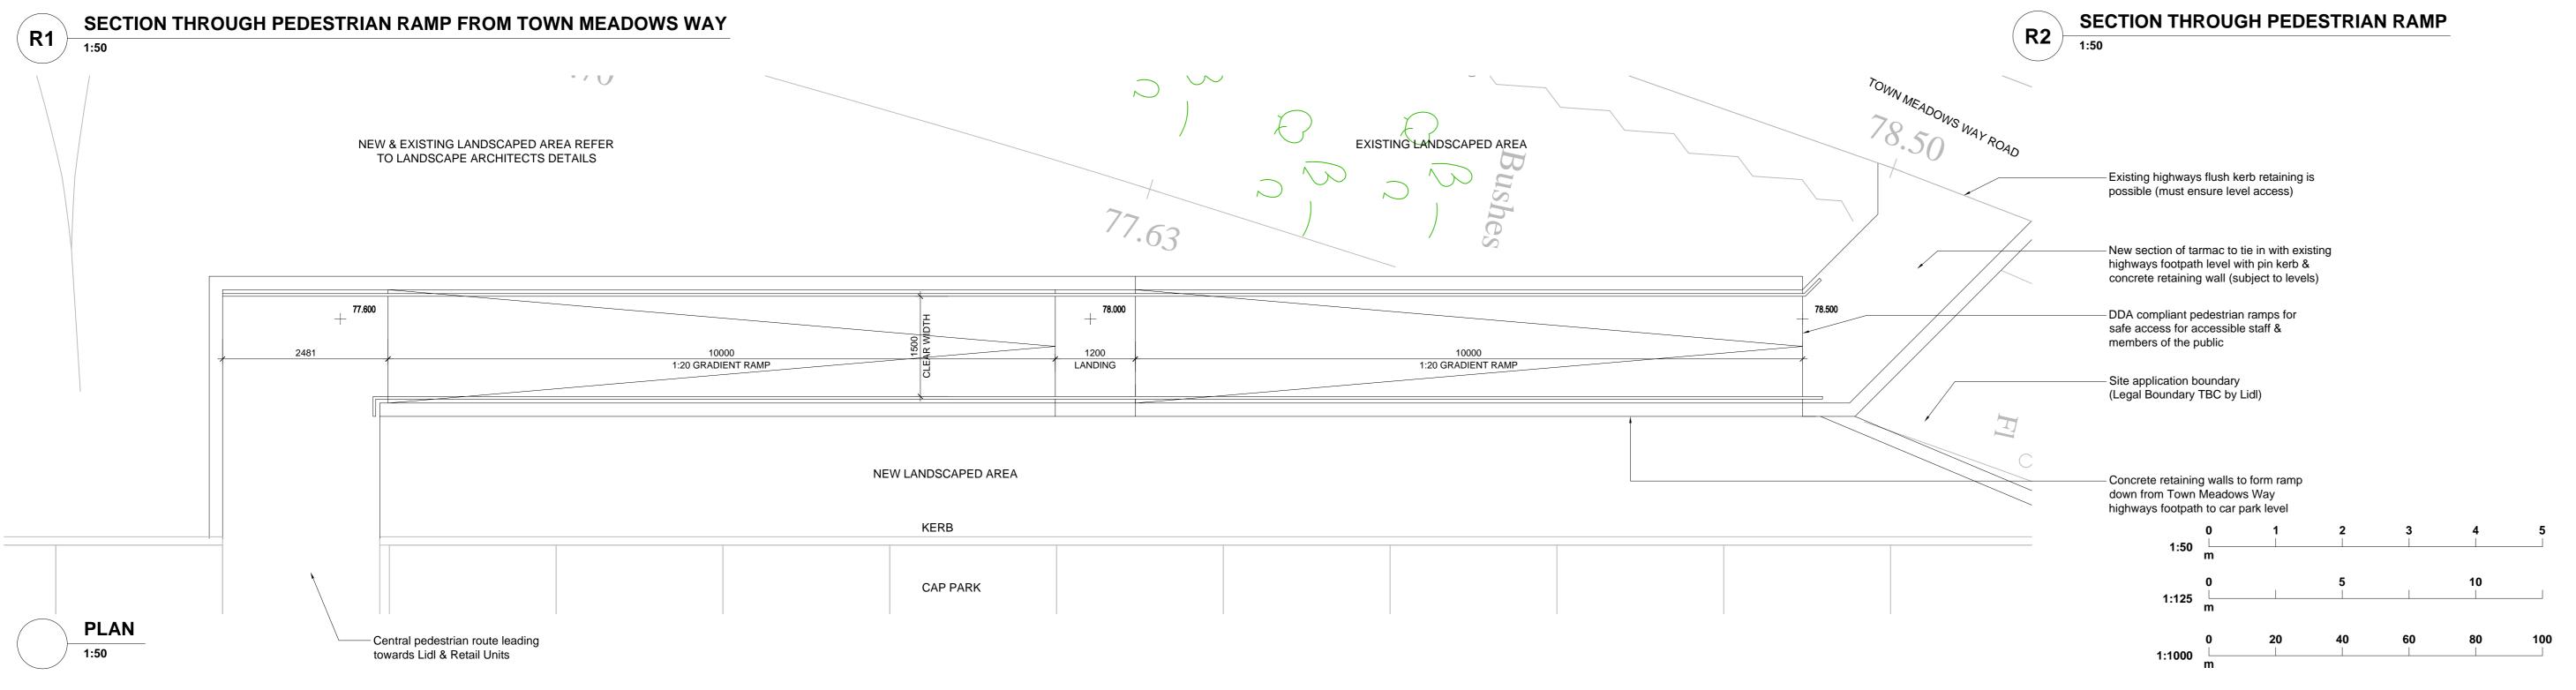

SITE SECTION INCLUDING RETAIL BUILDING SECTION



SITE SECTION INCLUDING LIDL BUILDING SECTION **B-B** 1:125







| PARK |  |  |  |
|------|--|--|--|
|      |  |  |  |



THIS DRAWING IS STRICTLY NOT TO BE USED FOR CONSTRUCTION PURPOSES. PROPOSED LEVELS SUBJECT TO DESIGN DEVELOPMENT.

DRAINAGE STRATEGY & RAIN WATER PIPES SUBJECT TO DESIGN DEVELOPMENT. THIS DRAWING CONSISTS OF THE FOLLOWING THIRD PARTY INFORMATION & DRAWINGS;-

Ordnance Survey, (c) Crown Copyright 2015. All rights reserved. Licence number 10006297 Topographical Survey by Green Hatch, drawing 15541a\_OGL, received via email on 27/07/2017. TO BE READ IN CONJUNCTION WITH HCD DRAWINGS; A-PL-001 - SITE LOCATION PLAN

A-PL-001 - STIE LOCATION PLAN A-PL-002 - EXISTING SITE PLAN A-PL-003 - PROPOSED SITE PLAN A-PL-004 - PROPOSED STORE PLAN A-PL-005 - PROPOSED RETAIL UNIT BUILDING PLAN A-PL-006 - PROPOSED STORE ROOF PLAN A-PL-007 - PROPOSED